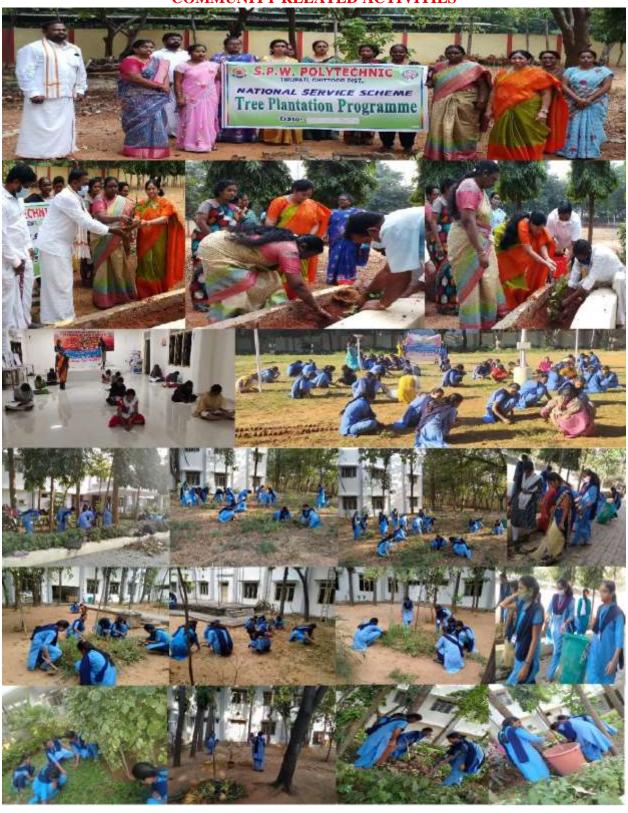

### 2020-21

| S.<br>No. | Event/program                                                                                              | Date-<br>Month-<br>Year                    | Resource<br>Person with<br>designation                                         | Mode    | No. of<br>students<br>present |
|-----------|------------------------------------------------------------------------------------------------------------|--------------------------------------------|--------------------------------------------------------------------------------|---------|-------------------------------|
| 1         | Two day webinar on<br>"Education system<br>Yesterday-Today-<br>Tomorrow" conducted<br>by S.P.W Polytechnic | 05.09.2020<br>&<br>06.09.2020<br>(Teachers | Retd Prof<br>S.S.V.N.<br>Sharma,<br>Dept of<br>CSE,<br>Kakathiya<br>University | Webinar | 85                            |
| 2         | National Service<br>Scheme<br>(Tree Plantation<br>Programme)                                               | 30-07-2021                                 | S.P.W.<br>POLYTECHNIC,<br>TIRUPATI.                                            | OFFLINE | ALL                           |

### **COMMUNITY RELATED ACTIVITIES**