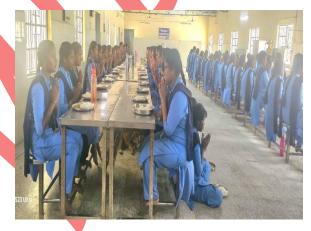

(C) 07:00 PM – 07:30 PM | Dinner

TA warm meal, a calm mind, and a restful night ahead."

☐ 08:00 PM − 10:00 PM | Study Hours (Supervised)

"End the day strong – success is earned one page at a time."

Rest well – tomorrow is another chance to shine."